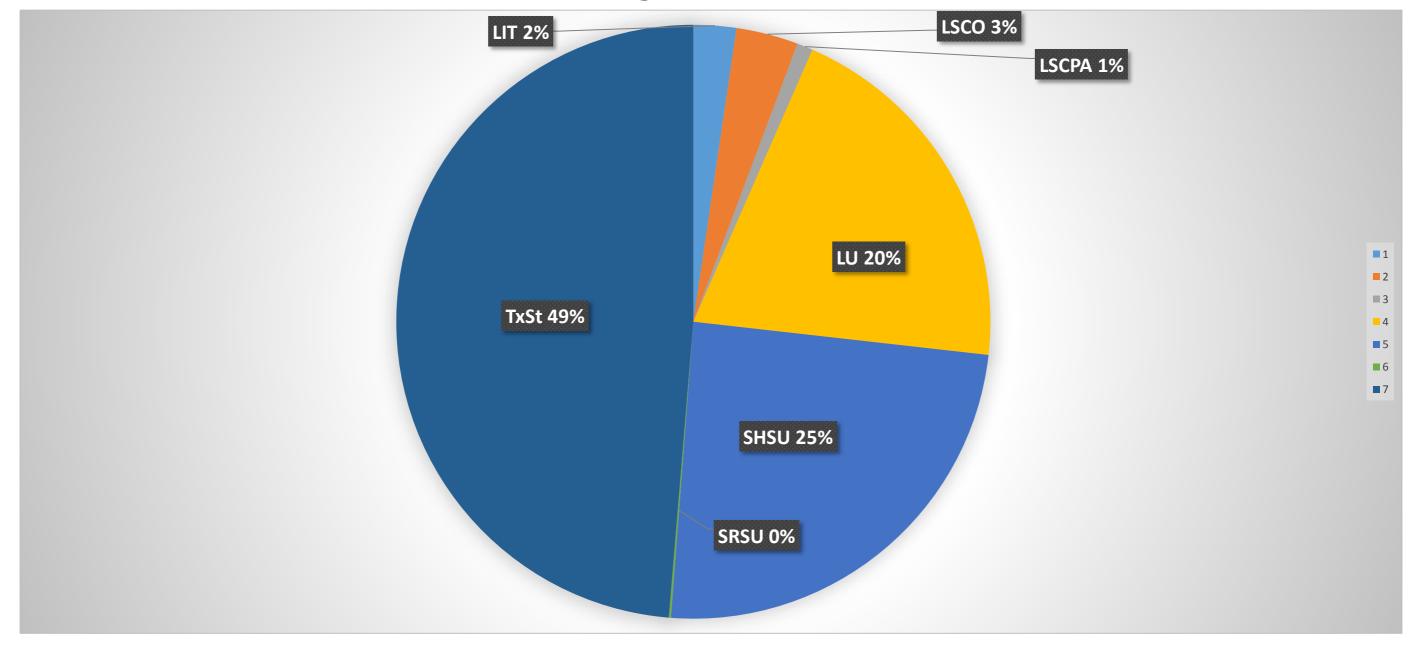

# **Grand Totals by Institution 2017-2022**

#### **GRAND TOTALS BY COMPONENT**

| INSTITUTION                     | 2017          | 2018          | 2019          | 2020          | 2021         | 2022         | TOTAL BY        |
|---------------------------------|---------------|---------------|---------------|---------------|--------------|--------------|-----------------|
|                                 |               |               |               |               |              |              |                 |
| Lamar Institute of Technology   |               | \$23,340,000  |               |               |              |              | \$23,340,000    |
|                                 |               |               |               |               |              |              |                 |
| Lamar State College-Orange      |               |               | \$23,450,000  |               |              | \$10,466,473 | \$33,916,473    |
|                                 |               |               |               |               |              |              |                 |
| Lamar State College-Port Arthur |               | \$8,642,232   |               |               |              |              | \$8,642,232     |
|                                 |               |               |               |               |              |              |                 |
| Lamar University                | \$24,061,650  | \$63,973,924  | \$23,099,731  | \$79,316,035  | \$6,300,000  | \$6,300,000  | \$203,051,340   |
| Som Houston State University    | ¢449 500 000  | ¢24.000.000   | ¢c1 1c1 204   | ¢24,000,000   | ¢40 500 000  | ¢14.000.000  | ¢045 464 004    |
| Sam Houston State University    | \$118,500,000 | \$21,000,000  | \$61,161,294  | \$21,000,000  | \$12,500,000 | \$11,000,000 | \$245,161,294   |
| Sul Ross State University       | \$1,175,000   |               |               |               |              |              | \$1,175,000     |
| Texas State University          | \$310,306,017 | \$72,074,120  | \$74,904,459  | \$16,000,000  | \$11,500,000 |              | \$484,784,596   |
| TOTAL BY FISCAL YEAR            | \$454,042,667 | \$189,030,276 | \$182,615,484 | \$116,316,035 | \$30,300,000 | \$27,766,473 |                 |
|                                 |               |               |               |               |              |              |                 |
| CIP FY2017-2022 TOTAL           |               |               |               |               |              |              | \$1,000,070,935 |